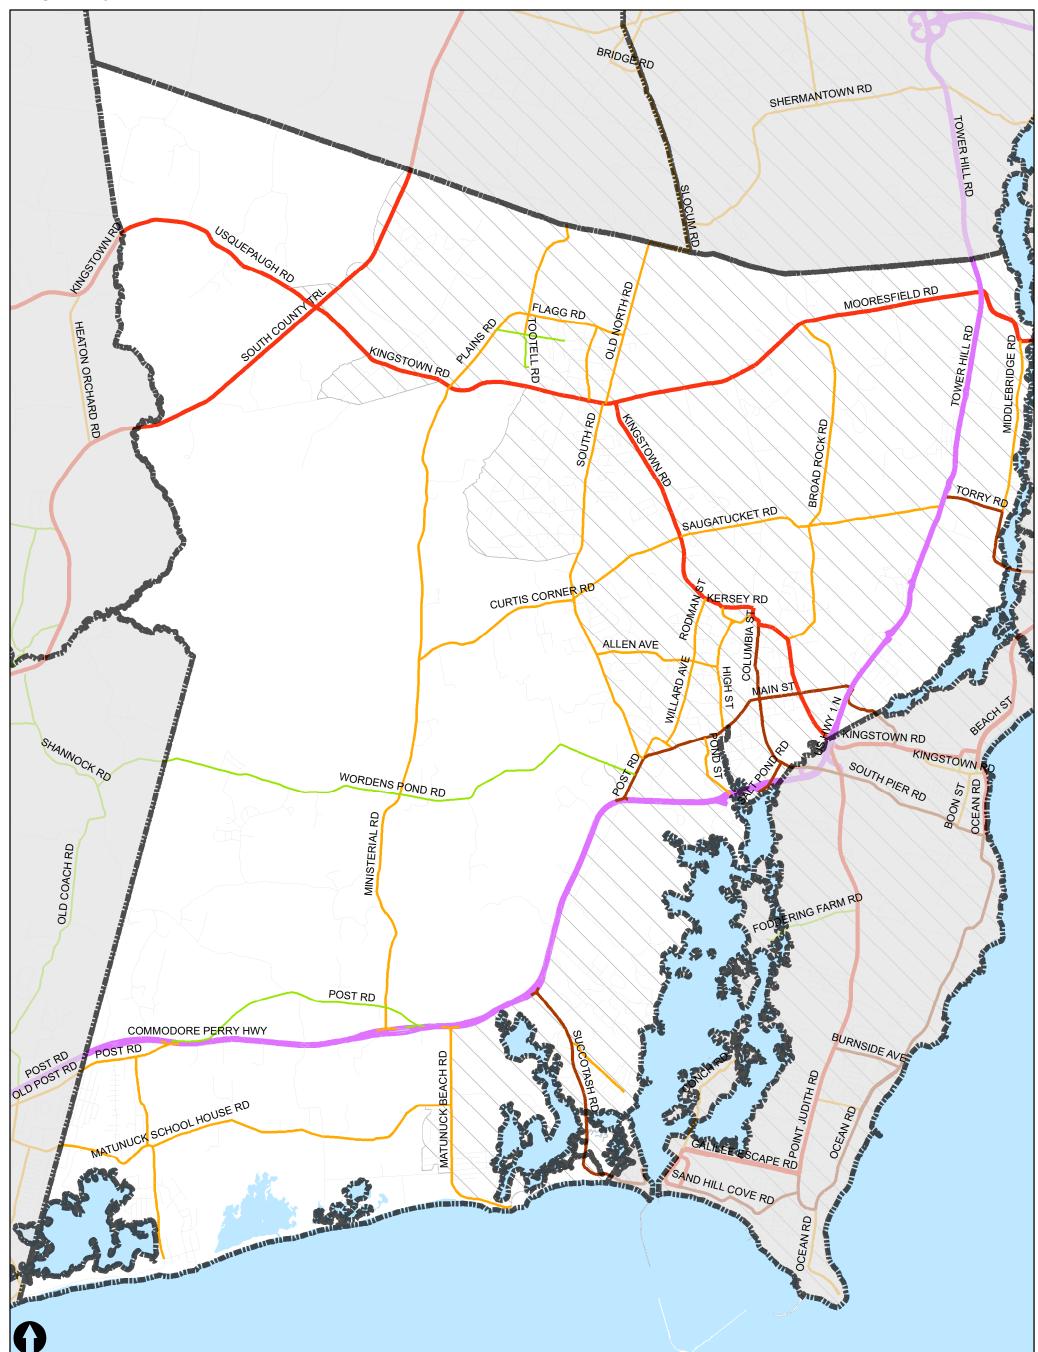

## State of Rhode Island

**Highway Functional Classification** 

## **Town of South Kingstown**

Date: 3/6/2019

## Legend

RI Division of Statewide Planning

4 Miles J this map is not the product of a Professional Land Survey. It was created by RI Statewide Planning Program for general reference, informational, planning and guidance use, and is not a legally authoritative source as to location of natural or manmade features. Proper interpretation of this map may require the assistance of appropriate professional services. RI Statewide Planning Program makes no warranty, express or implied, related to the spatial accuracy, reliability, completeness, or currentness of this map.